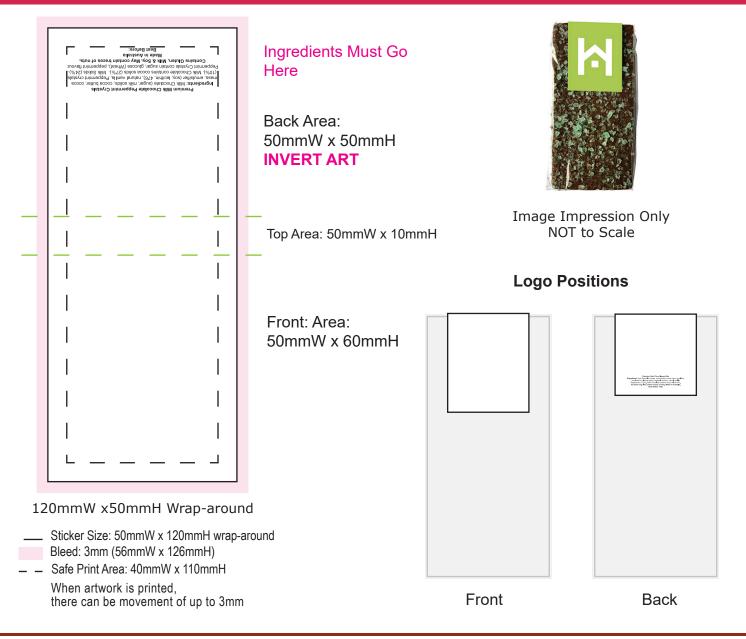

### Product Code : CC094D

| Description<br>Order#<br>Company Name<br>Contact          | :: | 100g Premium Milk Chocolate Peppermint Crystals |
|-----------------------------------------------------------|----|-------------------------------------------------|
| Sticker Size<br>Print Colour<br>Quantity<br>Delivery Date | :: | 50mmW x 120mmH Wrap-around<br>Digital Print     |