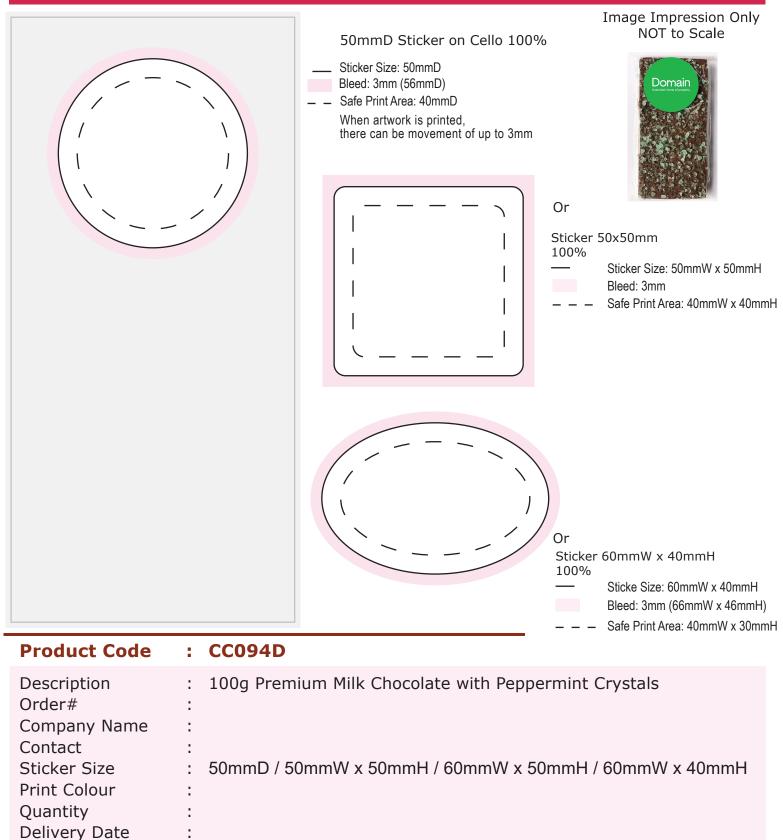

### Product Code : CC094D

| Description<br>Order#<br>Company Name<br>Contact          | :: | 100g Premium Milk Chocolate Peppermint Crystals |
|-----------------------------------------------------------|----|-------------------------------------------------|
| Sticker Size<br>Print Colour<br>Quantity<br>Delivery Date | :: | 50mmW x 120mmH Wrap-around<br>Digital Print     |